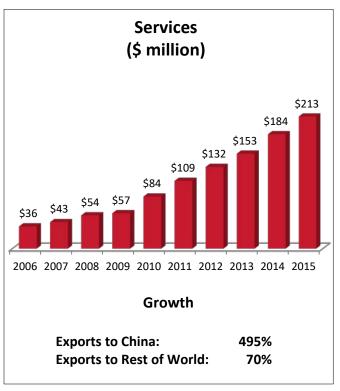

| MS: Top Services Export Markets, 2015 |                   |               |
|---------------------------------------|-------------------|---------------|
|                                       | 1. Canada         | \$230 million |
|                                       | 2. China          | \$213 million |
|                                       | 3. United Kingdom | \$191 million |
|                                       | 4. Mexico         | \$166 million |
|                                       | 5. Japan          | \$147 million |