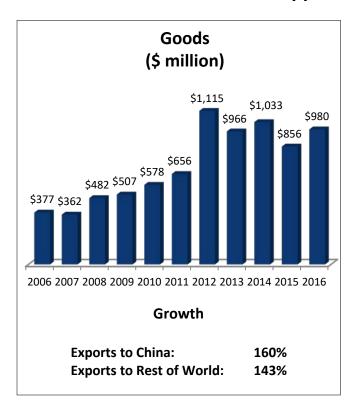

## Mississippi's Exports to China

| MS: Top Goods Export Markets, 2016 |               |
|------------------------------------|---------------|
| 1. Canada                          | \$2.2 billion |
| 2. Mexico                          | \$1.2 billion |
| 3. China                           | \$980 million |
| 4. Panama                          | \$857 million |
| 5. Guatemala                       | \$434 million |
|                                    |               |