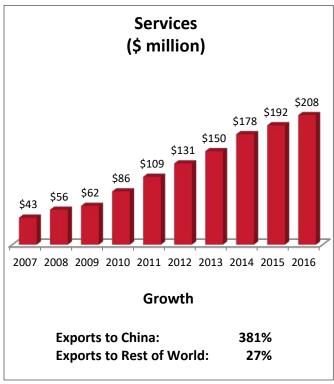

| MS: Top Services Export Markets, 2016 |               |
|---------------------------------------|---------------|
| 1. China                              | \$208 million |
| 2. Canada                             | \$198 million |
| 3. United Kingdom                     | \$172 million |
| 4. Mexico                             | \$147 million |
| 5. Japan                              | \$125 million |
|                                       |               |