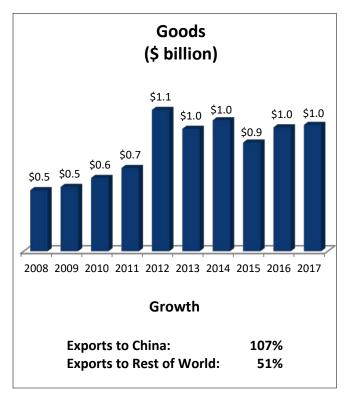

## Mississippi's Exports to China

| MS: Top Goods Export Markets, 2017 |               |  |
|------------------------------------|---------------|--|
| 1. Canada                          | \$2.3 billion |  |
| 2. Mexico                          | \$1.1 billion |  |
| 3. China                           | \$997 million |  |
| 4. Panama                          | \$986 million |  |
| 5. Guatemala                       | \$475 million |  |
|                                    |               |  |