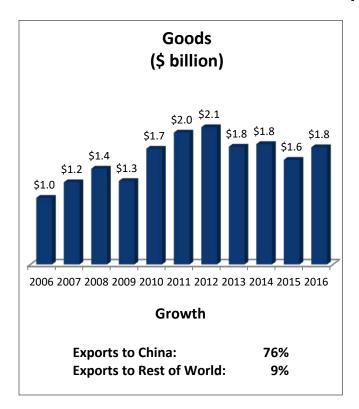

## Missouri's Exports to China

| MO: Top Goods Export Markets, 2016 |               |  |  |
|------------------------------------|---------------|--|--|
| 1. Canada                          | \$5.2 billion |  |  |
| 2. Mexico                          | \$2.3 billion |  |  |
| 3. China                           | \$1.8 billion |  |  |
| 4. Japan                           | \$679 million |  |  |
| 5. Belgium                         | \$491 million |  |  |
|                                    |               |  |  |