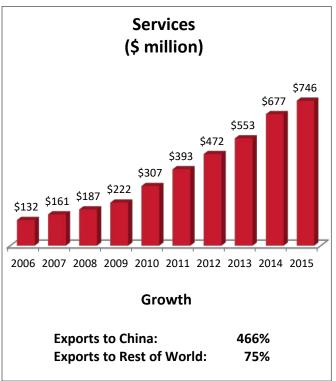

| MO: Top Services Export Markets, 2015 |    |               |
|---------------------------------------|----|---------------|
| 1. United Kingd                       | om | \$818 million |
| 2. Canada                             |    | \$813 million |
| 3. China                              |    | \$746 million |
| 4. Japan                              |    | \$526 million |
| 5. U.K. Caribbea                      | an | \$509 million |