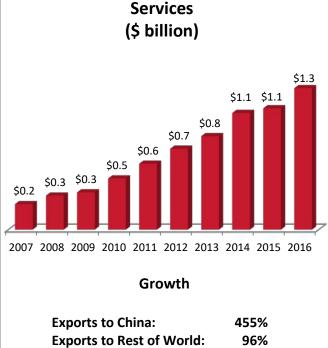

| NC: Top Goods Exported to China, 2017 |               | NC: Top Services Exported to China, 2016 |               |
|---------------------------------------|---------------|------------------------------------------|---------------|
| 1. Pulp & Paperboard Mill Products    | \$262 million | 1. Travel                                | \$420 million |
| 2. Meat Products                      | \$209 million | 2. Royalties from Industrial Processes   | \$245 million |
| 3. Oilseeds & Grains                  | \$207 million | 3. Education                             | \$194 million |
| 4. Sawmill & Wood Products            | \$164 million | 4. Passenger Fares                       | \$60 million  |
| 5. Semiconductors & Components        | \$154 million | 5. Misc. Financial Services              | \$51 million  |

## North Carolina's exports to China supported 24,700 American jobs in 2016.

Note: Full-year services export data are available only through year-end 2016