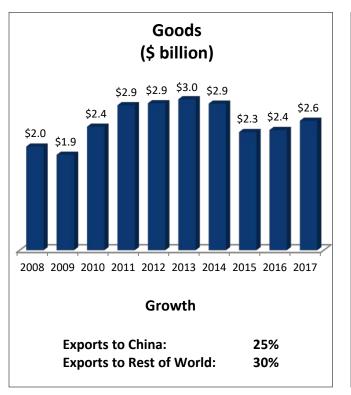

## North Carolina's Exports to China

| NC: Top Goods Export Markets, 2017   |               | NC: Top Services Export Markets, 2016   |               |
|--------------------------------------|---------------|-----------------------------------------|---------------|
| 1. Canada                            | \$6.6 billion | 1. Ireland                              | \$1.8 billion |
| 2. Mexico                            | \$3.7 billion | 2. United Kingdom                       | \$1.6 billion |
| 3. China                             | \$2.6 billion | 3. Switzerland                          | \$1.3 billion |
| 4. Japan                             | \$1.6 billion | 4. China                                | \$1.3 billion |
| 5. Saudi Arabia                      | \$1.6 billion | 5. Canada                               | \$1.2 billion |
|                                      |               |                                         |               |
| NC: Ton Goods Exported to China 2017 |               | NC. Ton Services Exported to China 2016 |               |