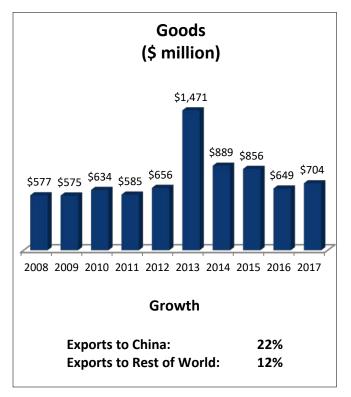

## **Utah's Exports to China**

| UT: Top Goods Export Markets, 2017 |               |  |  |
|------------------------------------|---------------|--|--|
| 1. United Kingdom                  | \$2.3 billion |  |  |
| 2. Hong Kong                       | \$1.6 billion |  |  |
| 3. Canada                          | \$1.2 billion |  |  |
| 4. China                           | \$704 million |  |  |
| 5. Mexico                          | \$687 million |  |  |
|                                    |               |  |  |

| UT: Top Goods Exported to China, 2017 |               |  |
|---------------------------------------|---------------|--|
| 1. Semiconductors & Components        | \$160 million |  |
| 2. Navigational & Meas. Instruments   | \$91 million  |  |
| 3. Medical Equipment & Supplies       | \$51 million  |  |
| 4. Scrap Products                     | \$47 million  |  |
| 5. Nonferrous Metal Products          | \$40 million  |  |
|                                       |               |  |

## Utah's exports to China supported 6,000 American jobs in 2016.

Note: Full-year services export data are available only through year-end 2016