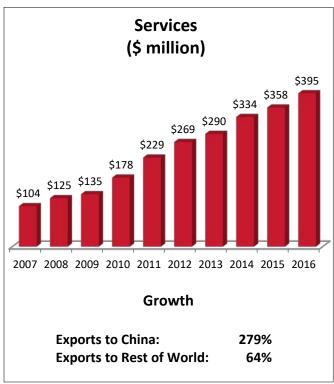

| <b>UT: Top Services Export Markets, 2016</b> |               |
|----------------------------------------------|---------------|
| 1. United Kingdom                            | \$547 million |
| 2. Ireland                                   | \$470 million |
| 3. Canada                                    | \$460 million |
| 4. China                                     | \$395 million |
| 5. Japan                                     | \$383 million |

| UT: Top Services Exported to China, 2016 |               |  |
|------------------------------------------|---------------|--|
| 1. Travel                                | \$123 million |  |
| 2. Education                             | \$64 million  |  |
| 3. Passenger Fares                       | \$36 million  |  |
| 4. Computer Software                     | \$25 million  |  |
| 5. Credit-Related Services               | \$23 million  |  |

## Utah's exports to China supported 6,000 American jobs in 2016.

Note: Full-year services export data are available only through year-end 2016