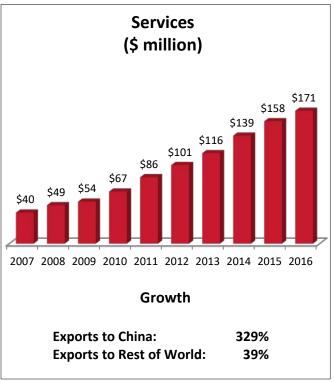

| WV: Top Services Export Markets, 2016 |               |
|---------------------------------------|---------------|
| 1. China                              | \$171 million |
| 2. Canada                             | \$131 million |
| 3. United Kingdom                     | \$116 million |
| 4. Mexico                             | \$99 million  |
| 5. Japan                              | \$96 million  |
|                                       |               |