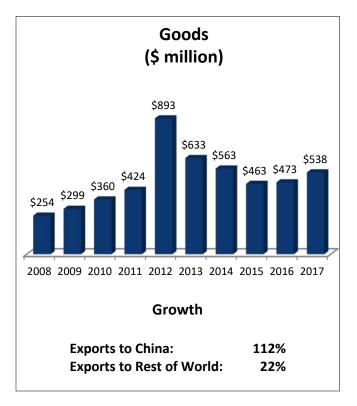

## **West Virginia's Exports to China**

| WV: Top Goods Export Markets, 2017 |               |
|------------------------------------|---------------|
| 1. Canada                          | \$1.5 billion |
| 2. India                           | \$707 million |
| 3. China                           | \$538 million |
| 4. Ukraine                         | \$484 million |
| 5. Netherlands                     | \$396 million |
|                                    |               |