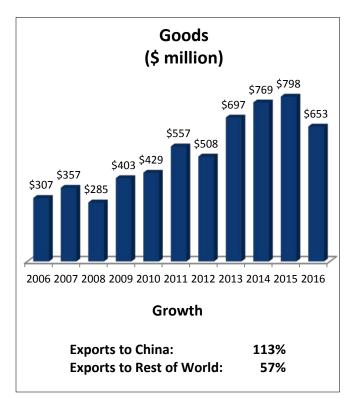

## Washington's 1st Congressional District: Exports to China

| WA-1: Top Goods Export Markets, 2016 |               | WA-1: Top Services Export Markets, 2015 |               |
|--------------------------------------|---------------|-----------------------------------------|---------------|
| 1. Canada                            | \$704 million | 1. Japan                                | \$294 million |
| 2. China                             | \$653 million | 2. Canada                               | \$281 million |
| 3. Japan                             | \$331 million | 3. United Kingdom                       | \$218 million |
| 4. Philippines                       | \$244 million | 4. Brazil                               | \$184 million |
| 5. United Arab Emirates              | \$224 million | 9. China                                | \$148 million |
|                                      |               |                                         |               |