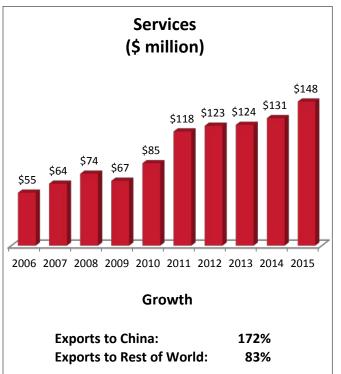

## Washington's 1st Congressional District: Exports to China

| WA-1: Top Goods Export Markets, 2016 |               | WA-1: Top Services Export Markets, 2015 |               |
|--------------------------------------|---------------|-----------------------------------------|---------------|
| 1. Canada                            | \$704 million | 1. Japan                                | \$294 million |
| 2. China                             | \$653 million | 2. Canada                               | \$281 million |
| 3. Japan                             | \$331 million | 3. United Kingdom                       | \$218 million |
| 4. Philippines                       | \$244 million | 4. Brazil                               | \$184 million |
| 5. United Arab Emirates              | \$224 million | 9. China                                | \$148 million |
|                                      |               |                                         |               |