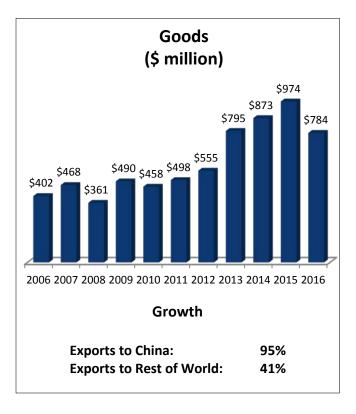

## Washington's 7th Congressional District: Exports to China

| WA-7: Top Goods Export Markets, 2016 |               | WA-7: Top Services Export Markets, 2015 |               |
|--------------------------------------|---------------|-----------------------------------------|---------------|
| 1. China                             | \$784 million | 1. Japan                                | \$601 million |
| 2. Canada                            | \$592 million | 2. Canada                               | \$503 million |
| 3. Japan                             | \$407 million | 3. United Kingdom                       | \$448 million |
| 4. United Arab Emirates              | \$298 million | 4. China                                | \$443 million |
| 5. United Kingdom                    | \$281 million | 5. Germany                              | \$343 million |
|                                      |               |                                         |               |

## Exports from Washington's 7th District to China supported 8,300 US jobs in 2015.

Note: Full-year services export data are available only through year-end 2015