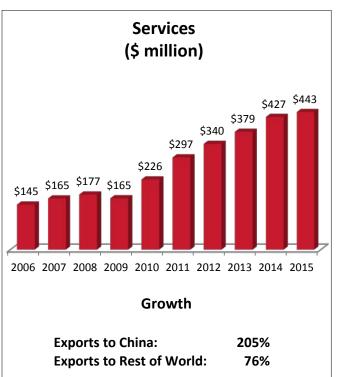

## Washington's 7th Congressional District: Exports to China

| WA-7: Top Goods Export Markets, 2016 |               | WA-7: Top Services Export Markets, 2015 |               |
|--------------------------------------|---------------|-----------------------------------------|---------------|
| 1. China                             | \$784 million | 1. Japan                                | \$601 million |
| 2. Canada                            | \$592 million | 2. Canada                               | \$503 million |
| 3. Japan                             | \$407 million | 3. United Kingdom                       | \$448 million |
| 4. United Arab Emirates              | \$298 million | 4. China                                | \$443 million |
| 5. United Kingdom                    | \$281 million | 5. Germany                              | \$343 million |
|                                      |               |                                         |               |

## Exports from Washington's 7th District to China supported 8,300 US jobs in 2015.

Note: Full-year services export data are available only through year-end 2015