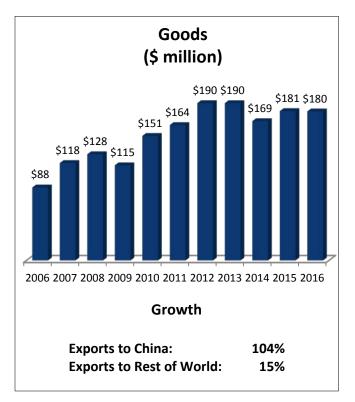

## Wisconsin's 2nd Congressional District: Exports to China

| WI-2: Top Goods Export Markets, 2016 | i             |
|--------------------------------------|---------------|
| 1. Canada                            | \$589 million |
| 2. Mexico                            | \$248 million |
| 3. China                             | \$180 million |
| 4. Japan                             | \$106 million |
| 5. Germany                           | \$81 million  |
|                                      |               |