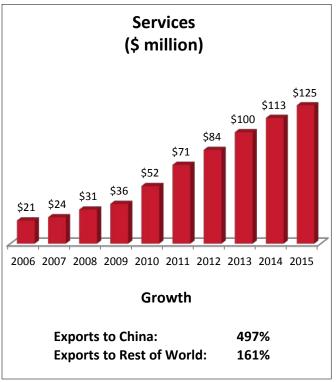

| WI-2: Top Services Export Markets, 2015 |                                               |
|-----------------------------------------|-----------------------------------------------|
| 1. Canada                               | \$132 million                                 |
| 2. China                                | \$125 million                                 |
| 3. Japan                                | \$123 million                                 |
| 4. United Kingdom                       | \$108 million                                 |
| 5. Bermuda                              | \$79 million                                  |
|                                         | 1. Canada 2. China 3. Japan 4. United Kingdom |