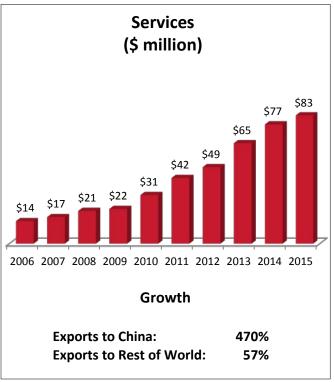

| WI-4: Top Services Export Markets, 2015 |              |
|-----------------------------------------|--------------|
| 1. China                                | \$83 million |
| 2. Canada                               | \$81 million |
| 3. United Kingdom                       | \$78 million |
| 4. Japan                                | \$59 million |
| 5. Mexico                               | \$48 million |