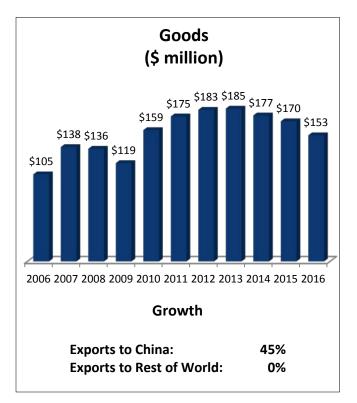

## Wisconsin's 4th Congressional District: Exports to China

| WI-4: Top Goods Export Markets, 2016 |               |
|--------------------------------------|---------------|
| 1. Canada                            | \$487 million |
| 2. Mexico                            | \$276 million |
| 3. China                             | \$153 million |
| 4. Japan                             | \$93 million  |
| 5. Saudi Arabia                      | \$63 million  |
|                                      |               |