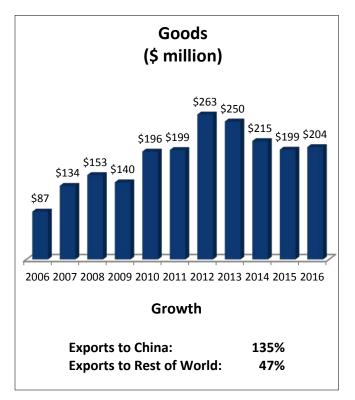

## Wisconsin's 7th Congressional District: Exports to China

| WI-7: Top Goods Export Markets, 2016 |               |
|--------------------------------------|---------------|
| 1. Canada                            | \$683 million |
| 2. Mexico                            | \$325 million |
| 3. China                             | \$204 million |
| 4. Japan                             | \$90 million  |
| 5. United Kingdom                    | \$66 million  |
|                                      |               |