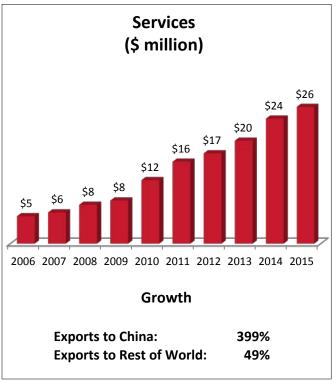

| WI-7: Top Services Export Markets, 2015 |              |
|-----------------------------------------|--------------|
| 1. Canada                               | \$43 million |
| 2. United Kingdom                       | \$35 million |
| 3. Japan                                | \$27 million |
| 4. China                                | \$26 million |
| 5. Mexico                               | \$22 million |
|                                         |              |