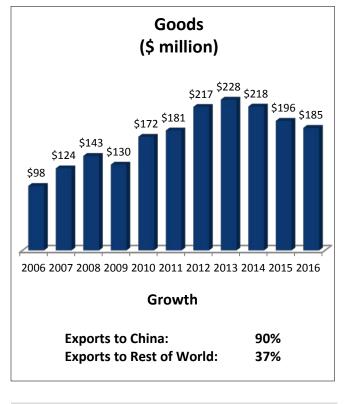

## Wisconsin's 8th Congressional District: Exports to China

| WI-8: Top Goods Export Markets, 2016 |               | WI-8: Top Services Export Markets, 2015 |              |
|--------------------------------------|---------------|-----------------------------------------|--------------|
| 1. Canada                            | \$1.1 billion | 1. Canada                               | \$63 million |
| 2. Mexico                            | \$401 million | 2. United Kingdom                       | \$58 million |
| 3. China                             | \$185 million | 3. China                                | \$44 million |
| 4. Japan                             | \$110 million | 4. Japan                                | \$44 million |
| 5. United Kingdom                    | \$101 million | 5. Mexico                               | \$36 million |
|                                      |               |                                         |              |