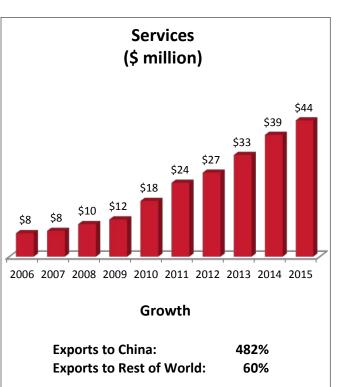

## Wisconsin's 8th Congressional District: Exports to China

| WI-8: Top Goods Export Markets, 2016 |               | WI-8: Top Services Export Markets, 2015 |              |
|--------------------------------------|---------------|-----------------------------------------|--------------|
| 1. Canada                            | \$1.1 billion | 1. Canada                               | \$63 million |
| 2. Mexico                            | \$401 million | 2. United Kingdom                       | \$58 million |
| 3. China                             | \$185 million | 3. China                                | \$44 million |
| 4. Japan                             | \$110 million | 4. Japan                                | \$44 million |
| 5. United Kingdom                    | \$101 million | 5. Mexico                               | \$36 million |
|                                      |               |                                         |              |