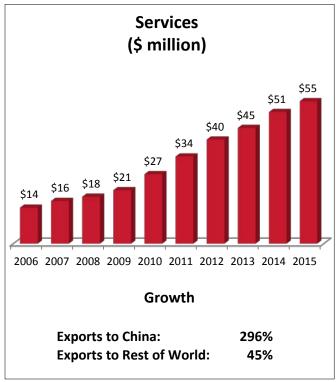

| WY-AL: Top Services Export Markets, 2015 |              |
|------------------------------------------|--------------|
| 1. Canada                                | \$70 million |
| 2. China                                 | \$55 million |
| 3. United Kingdom                        | \$50 million |
| 4. Mexico                                | \$37 million |
| 5. Japan                                 | \$33 million |

| WY-AL: Top Services Exported to China, 2015 |               |  |
|---------------------------------------------|---------------|--|
| 1. Travel                                   | \$22 million  |  |
| 2. Equipment Install., Maint., & Repair     | \$10 million  |  |
| 3. Operational Leasing                      | \$8.2 million |  |
| 4. Education                                | \$7.0 million |  |
| 5. Trademarks                               | \$3.8 million |  |