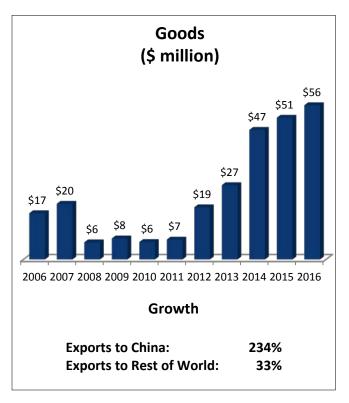

## **Wyoming's At-Large Congressional District: Exports to China**

| WY-AL: Top Goods Export Markets, 2016 |               |  |
|---------------------------------------|---------------|--|
| 1. Brazil                             | \$190 million |  |
| 2. Canada                             | \$185 million |  |
| 3. Indonesia                          | \$80 million  |  |
| 4. Japan                              | \$66 million  |  |
| 5. China                              | \$56 million  |  |
|                                       |               |  |

| WY-AL: Top Goods Exported to China, 2016 |               |  |
|------------------------------------------|---------------|--|
| 1. Basic Chemicals                       | \$29 million  |  |
| 2. Oilseeds & Grains                     | \$15 million  |  |
| 3. Misc. Crops                           | \$8.6 million |  |
| 4. Navigational & Meas. Instruments      | \$678,000     |  |
| 5. Misc. Animal Productions              | \$455,000     |  |
|                                          |               |  |